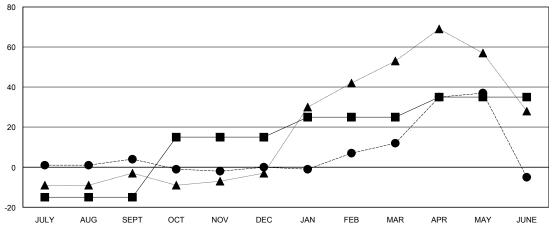

## GOALS AND ACTUAL MEMBERS CUMULATIVE

| -■- NEW MEMBER GROWTH NET GOAL    |
|-----------------------------------|
| - ● - NEW MEMBER GROWTH ACTUAL    |
| - ▲ - LAST YEAR MEMBERSHIP ACTUAL |
|                                   |
|                                   |
|                                   |