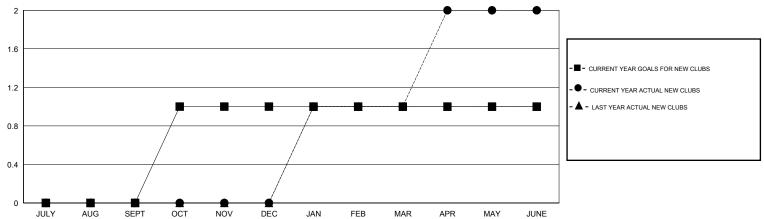

| OCT/NOV/DEC           | 30                                                             | 26                                                           | 30                                                 |  |
| JAN/FEB/MAR   | 0             | 1           | 0              | JAN/FEB/MAR           | 10                                                             | 56                                                           | 44                                                 |  |
| APR/MAY/JUNE  | 0             | 1           | 1              | APR/MAY/JUNE          | 10                                                             | 63                                                           | 80                                                 |  |

## GOALS AND ACTUAL NEW CLUBS CUMULATIVE



## GOALS AND ACTUAL MEMBERS CUMULATIVE



| -■- NEW MEMBER GROWTH NET GOAL    |
|-----------------------------------|
| - ● - NEW MEMBER GROWTH ACTUAL    |
| - ▲ - LAST YEAR MEMBERSHIP ACTUAL |
|                                   |
|                                   |
|                                   |

| DROPPED CLUBS: 1 |     |
|------------------|-----|
| DROPPED MEMBERS  |     |
| DECEASED         | 18  |
| CLUB CANCELLED   | 0   |
| OTHER            | 152 |
| TOTAL            | 170 |

MBR0181

| 33 CLUBS OF 45 ADDED 1 OR MORE<br>NEW MEMBERS | GENDER DIST<br>MALE<br>FEMALE | 747 (59.29%)<br>513 (40.71%) |     |
|-----------------------------------------------|-------------------------------|------------------------------|-----|
| CLICK HERE FOR CUMULATIVE                     | TO